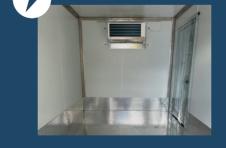

#### STANDARD OUTLET: ALL YOU NEED TO BE UP & RUNNING

- Standard Outlet
- O Degrees to 50 Degrees Fahrenheit
- 110 Volt / 15 AMP
- No Electrician Needed
- No Diesel Fuel
- No Special Power Requirements

#### PRECISE TEMPERATURE CONTROL 0 DEGREES - 50 DEGREES

## 110 VOLT 15 AMP

### **QUALITY AND RELIABLE DESIGN\***

- 54" PALLET SIZE REAR DOOR
- 32" SIDE DOOR
- ALL ALUMINUM FRAME
- INTERIOR & EXTERIOR LIGHTING
- GENERATOR PLATE
- REAR AND SIDE STEP FOR EASY ACCESS
- FREEZER CURTAINS AT BOTH DOOR ENTRIES