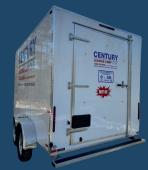

### **QUALITY AND RELIABLE DESIGN\***

- 54" PALLET SIZE REAR DOOR
- 32" SIDE DOOR
- ALL ALUMINUM FRAME
- INTERIOR & EXTERIOR LIGHTING
- GENERATOR PLATE
- REAR AND SIDE STEP FOR EASY ACCESS
- FREEZER CURTAINS AT BOTH DOOR ENTRIES