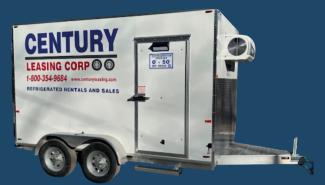

# WALK-IN ON WHEELS

The need for refrigerated trucks and vans is over.

Century's Walk-In-On-Wheels are the answer to all of your cold storage needs.

## WALK-IN ON-WHEELS

#### STANDARD SIZES 7' X 12' & 7' X 16'