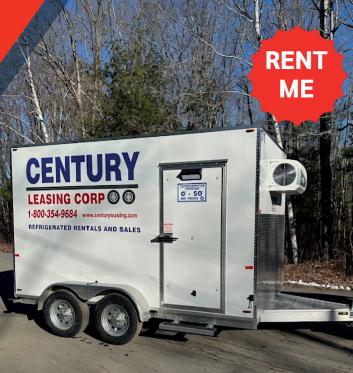

# WALK-IN ON WHEELS

The need for refrigerated trucks and vans is over.

Century's Walk-In-On-Wheels are the answer to all of your cold storage needs.

## WALK-IN ON-WHEELS

#### PRECISE TEMPERATURE CONTROL 0 DEGREES - 50 DEGREES

#### STANDARD SIZES 7' X 12' & 7' X 16'

### **QUALITY AND RELIABLE DESIGN\***

- 54" PALLET SIZE REAR DOOR
- 32" SIDE DOOR
- ALL ALUMINUM FRAME
- INTERIOR & EXTERIOR LIGHTING
- GENERATOR PLATE
- REAR AND SIDE STEP FOR EASY ACCESS
- FREEZER CURTAINS AT BOTH DOOR ENTRIES